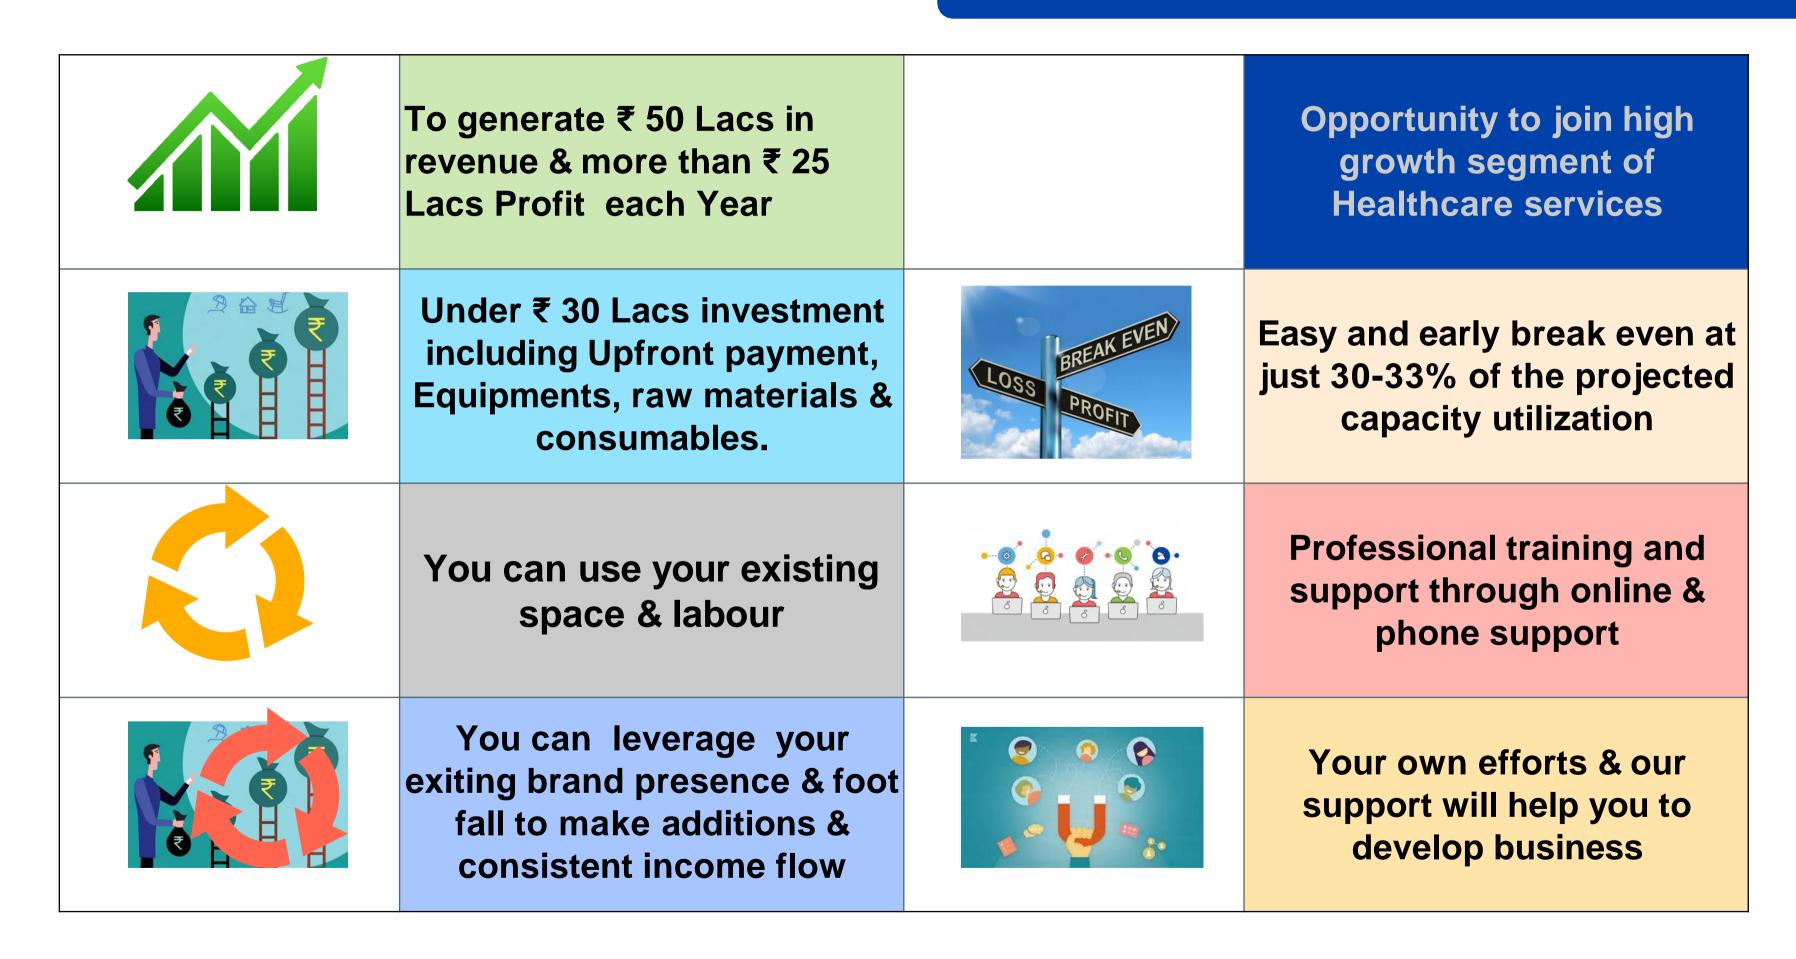

# Lab Franchise Business

**To be in High Growth Segment** 

In 2020: Diagnostic lab Service market in standby growth.

April 2021 - May 2022 : Diagnostic Lab Services market grown Significantly

At least by 2024: Diagnostic Lab Services market will consistently grow significantly approx 25-30% CAGR

### Why opt Lab Franchise?