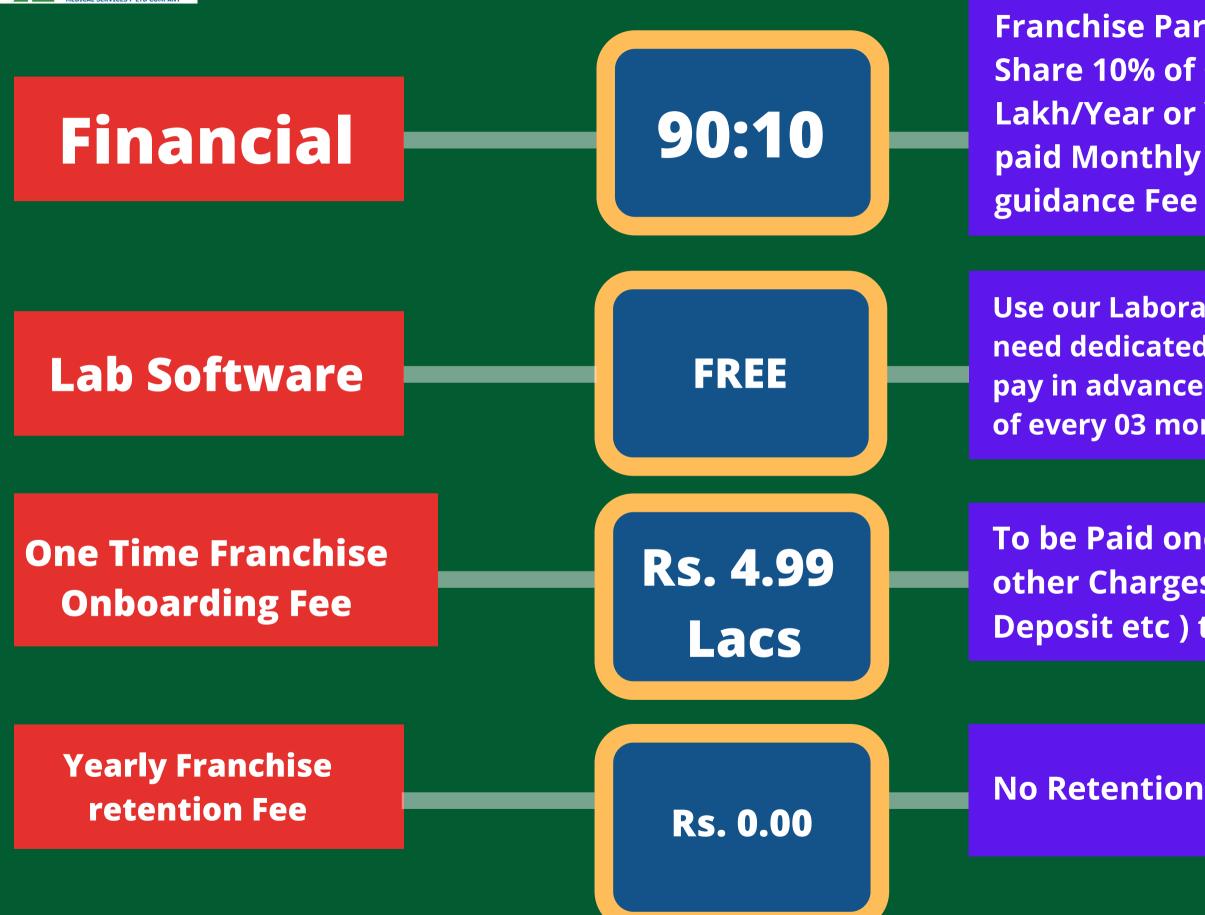

Franchise Partner Share 90% Ranbaxy MSPL Share 10% of Gross sale or Minimum Rs. 2.5 Lakh/Year or Whichever is Higher (To be paid Monthly as Brand fee & Support guidance Fee

Use our Laboratory Software FREE in pool basis. If you need dedicated or separate login it will be chargeable pay in advance for 03 month of Rs. 16500/- at the start of every 03 month & its mandatory

To be Paid once -Non Refundable (No other Charges ,No other Security Deposit etc ) till agreement terms.

No Retention Fee till agreement terms