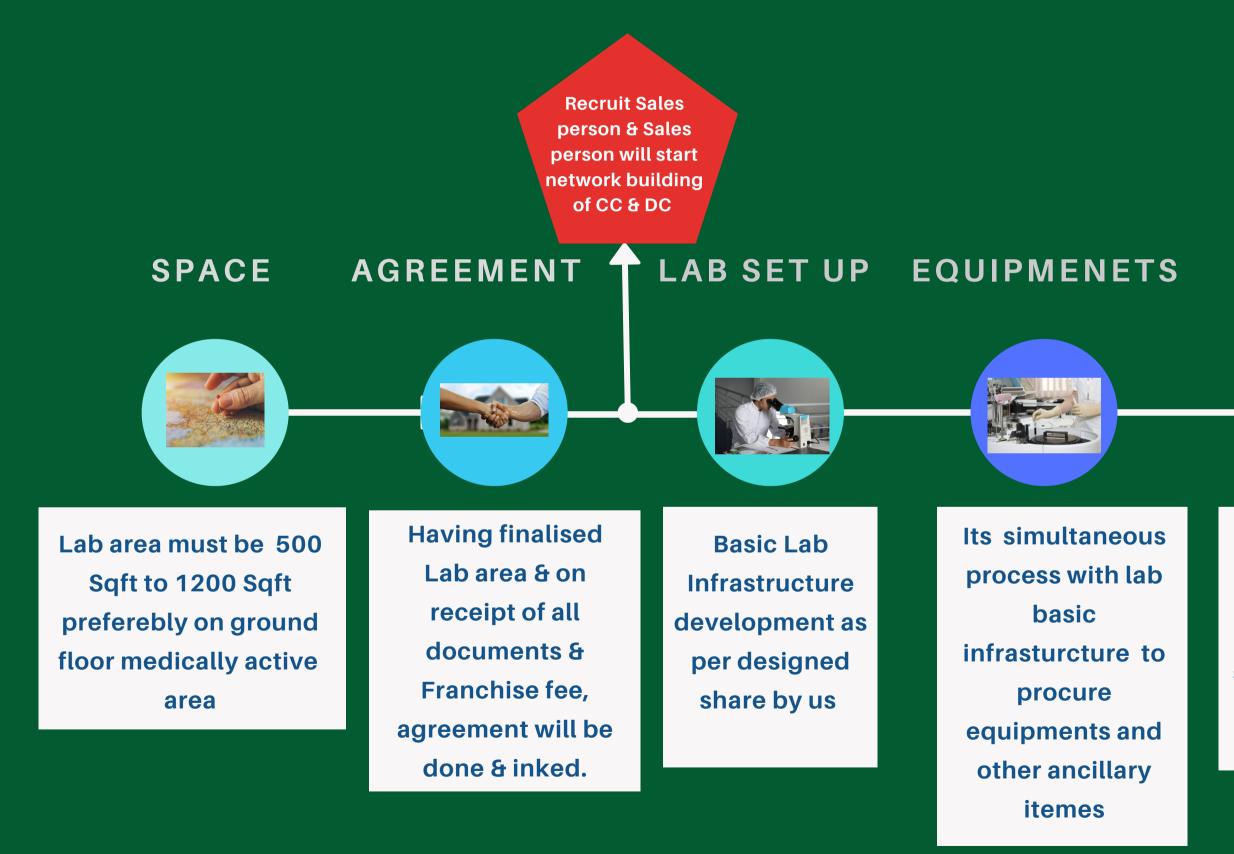

## LAB FRANCHISE PROCESS

### WHERE TO START

### MANPOWER В TRAINING

### LAB READY **TO ACCEPT** SAMPLES

Aggressive Sales & Marketing **Activites** 

**Simultaneous** process to recruit manpower & accordingly software & other soft skill training will be done

Now Lab is ready to accept and process samples